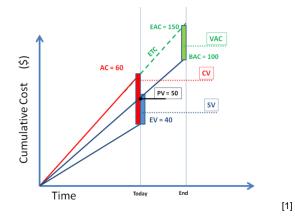

## Formulas

There are a few key terms and formulas that you will need to have for the test.

SV = EV - PV

SPI = EV / PV

CPI = EV / AC

EAC = BAC / CPI

ETC = EAC - AC

VAC = BAC - EAC

 $\mathsf{TCPI} = (\mathsf{BAC} - \mathsf{EV}) / (\mathsf{BAC} - \mathsf{AC})$ 

PERT Estimates = D = (P + 4M + O) / 6

Communication Channels = (n(n-2))/2

Click the image for a larger picture

Use of this website implies acceptance of the terms of use of the sponsoring organization. © 2013